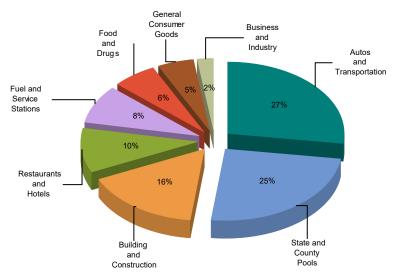

| Major Industry Group      | <u>Count</u> | <u>2Q23</u> | 2Q22      | \$ Change | % Change |
|---------------------------|--------------|-------------|-----------|-----------|----------|
| Autos and Transportation  | 45           | 419,018     | 494,471   | (75,452)  | -15.3%   |
| State and County Pools    | -            | 382,788     | 416,751   | (33,963)  | -8.1%    |
| Building and Construction | 11           | 249,916     | 277,925   | (28,009)  | -10.1%   |
| Restaurants and Hotels    | 91           | 155,600     | 154,546   | 1,054     | 0.7%     |
| Fuel and Service Stations | 18           | 129,302     | 168,823   | (39,521)  | -23.4%   |
| Food and Drugs            | 23           | 95,877      | 78,802    | 17,074    | 21.7%    |
| General Consumer Goods    | 320          | 78,018      | 79,469    | (1,451)   | -1.8%    |
| Business and Industry     | 135          | 33,524      | 60,850    | (27,326)  | -44.9%   |
| Transfers & Unidentified  | 15           | 2,683       | 446       | 2,237     | 501.8%   |
| Total                     | 658          | 1,546,726   | 1,732,084 | (185,357) | -10.7%   |

## **2Q23 Percent of Total**