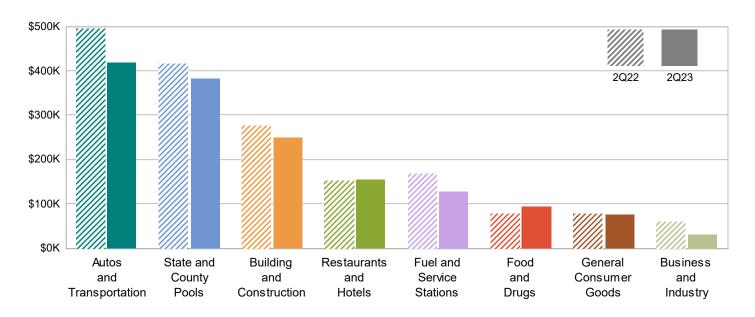

| Major Industry Group      | <u>Count</u> | <u>2Q23</u> | 2Q22      | \$ Change | % Change |
|---------------------------|--------------|-------------|-----------|-----------|----------|
| Autos and Transportation  | 45           | 419,018     | 494,471   | (75,452)  | -15.3%   |
| State and County Pools    | -            | 382,788     | 416,751   | (33,963)  | -8.1%    |
| Building and Construction | 11           | 249,916     | 277,925   | (28,009)  | -10.1%   |
| Restaurants and Hotels    | 91           | 155,600     | 154,546   | 1,054     | 0.7%     |
| Fuel and Service Stations | 18           | 129,302     | 168,823   | (39,521)  | -23.4%   |
| Food and Drugs            | 23           | 95,877      | 78,802    | 17,074    | 21.7%    |
| General Consumer Goods    | 320          | 78,018      | 79,469    | (1,451)   | -1.8%    |
| Business and Industry     | 135          | 33,524      | 60,850    | (27,326)  | -44.9%   |
| Transfers & Unidentified  | 15           | 2,683       | 446       | 2,237     | 501.8%   |
| Total                     | 658          | 1,546,726   | 1,732,084 | (185,357) | -10.7%   |

## 2Q22 Compared To 2Q23